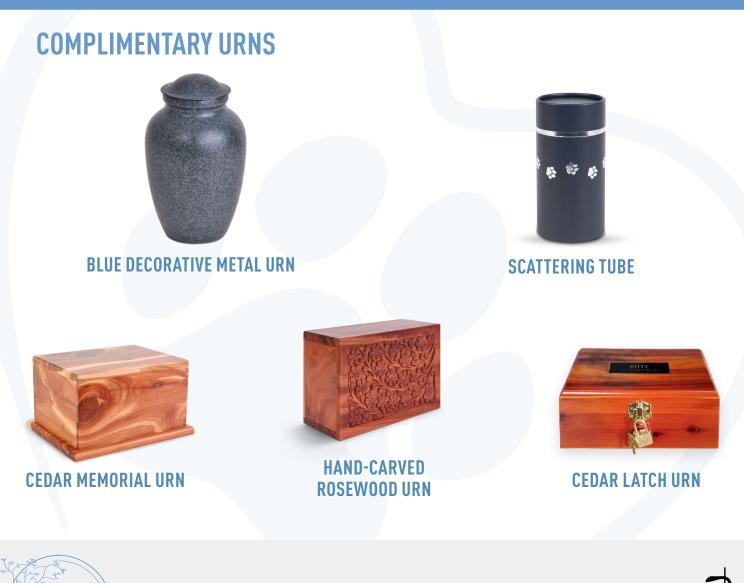

## COMPLIMENTARY RETURN PACKAGE

If you choose to have your pet cremated and their cremated remains returned to you, choose from one of our complimentary urns to be included in your return package.

GuardianAnimalAftercare.com